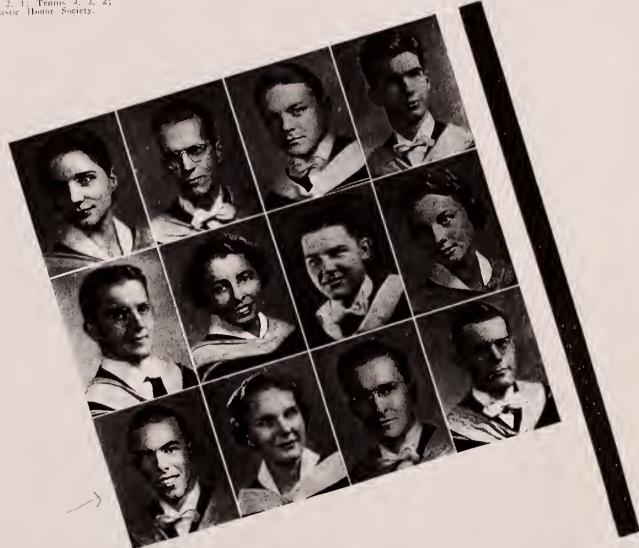

Tup Rose

Alice McKelvey
Mahoba, U. P., India.
Philaletheau, Critic 4; PreMedic 4, 3.

Middle Rose

Paul McSparron Quarryville, Pa

Aristoman, Record, Circulation Manager 3; flistory Club 4, 3, 2; S. D 8, 4

Bottom Rom

Saturel Moffett
Pycanyana, Korra, Japon
Aristoman, Parliamentarian
4. Critic 4. Duretor 2, Record Reporter 1, Class President 4; Student Conneil 4, Alpha Delta 4–3, 2; Record, News Editori 4, International Students 4, 3, 2, 1; Classic Forum 4, 3; French Club 4; F.M. F. 4, Soccer 4, 3, 2, 1; Tennis 4, 3, 2; Scholastic Ibnor Society.

Harry McKnight Jr.

Kansas City, Mo.

Aristoniau, President 4, VicePresident 4, Critic 3; League,
Extension Vice-President 4,
3; History Club 3; Class
Treasurer 1; Forensic Union
3; Oratorical Society, VicePresident 2; Intramural
Sports 3.

Lucia Meter Northville, N. Y.

Northeille, N. Y.
Philalethean. Corresponding
Secretary 3, Tale-Bearer 2,
Sergeant 1; Chi Sigma Theta 4; Pi Gamma Mu 4, 3;
Band 4, 3, 2, 1; Orchestra
3, 2, 1; Glee Club 4, 3, 2;
Pte-Medic 4; German Club
4, 3, 2; Music Box 3, 2, 1;
History Club 2; Women's
Council 4

Anne Moore Tanta, Egypt.

Aelioian; Gun Club 3, 2; Glee Club 3, 2; Tenris 4, 3,

William McLeister

William McLesser
Blue Bell, Pa.
Naitermian Record Reporter
3; Wrestling 3, 2; Soccer 3;
Football 1.

Franklin E. Meyer
Fort Wayne, Ind.
Excelsior, President 4, Sergeant 2; Inter-Society Council, President 4; Football 4, 3, 2; Basketball 4, 3, 2.

William Morse Barahoo, Wis.

Beltionian; Pre-Medic 4. 3, 2, 1; Band 3, 2, 1; Interhouse Council 3.

Roger McShane

Davemport Ia.

Beltionian President 4.
Critic 4. Corresponding Secretary 3. Critic 2. Parliamentarian 2; Alpha Delta 4 3.

Wilma Meyer Everett, Wash.

Everett, Bash.
Philalethean; Women's Council 4; Entered Senior year from Washington State Normal School.

Henry Moulds
Waverly, In.
Beltionian, Critic 4; Pi Gamma Mu 4; Chi Sigma Theta
4; History Club 4, 3; Classic
Forum 4; Interhouse Council.
Entered Junior year from
lowa State.